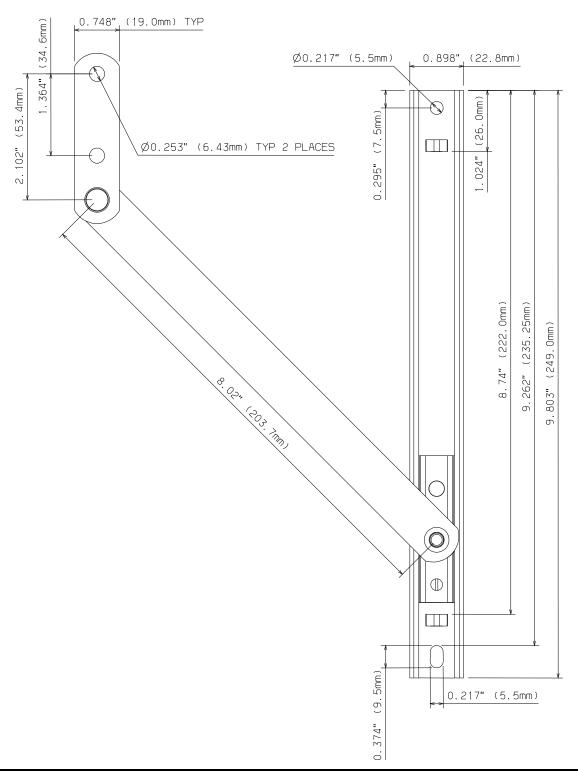

SECTION 2.4 SHEET 5 of 11

# ASSEMBLY SHEET - SR8 Restrictor Stay

#### Not to Scale, All dimensions in inches & mm

It is the responsibility of the user to ensure that this document is at the latest issue.  $\label{eq:latest}$ 

Due to our policy of continual product improvement we reserve the right to alter specifications without notice.

It is the responsibility of the window manufacturer to ensure that the finished window meets the required performance and safety specification.

ISSUE: May, 2003

Securistyle Ltd.
Kingsmead Industrial Estate
Princess Elizabeth Way, Cheltenham,
Gloucestershire, GL51 7RE
Tel: +44 (0) 1242 221200
Fax: +44 (0) 1242 520828
Web: www.securistyle.co.uk