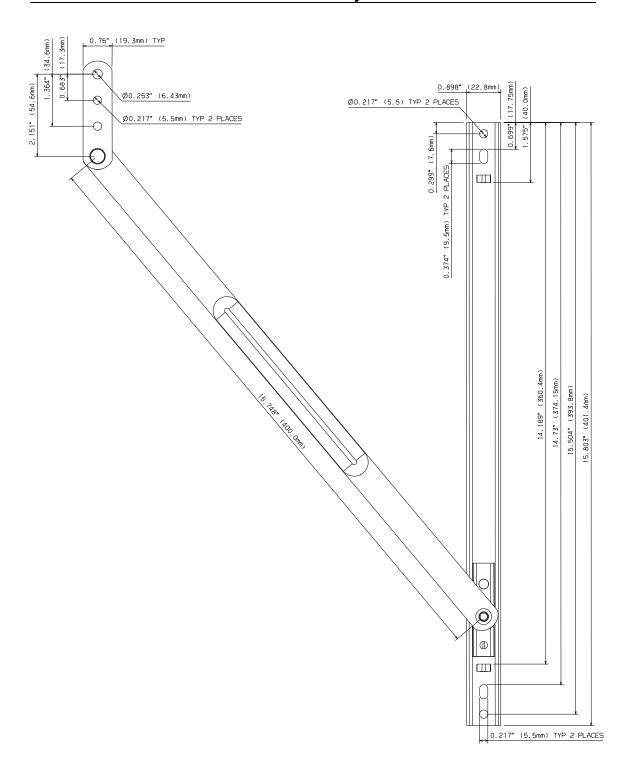

SECTION 2.4 SHEET 7 of 11

### ASSEMBLY SHEET - SR16BAC Restrictor Stays

#### Not to Scale, All dimensions in inches & mm

It is the responsibility of the user to ensure that this document is at the latest issue.

Due to our policy of continual product improvement we reserve the right to alter specifications without notice.

It is the responsibility of the window manufacturer to ensure that the finished window meets the required performance and safety specification.

ISSUE: May, 2003

Securistyle Ltd.
Kingsmead Industrial Estate
Princess Elizabeth Way, Cheltenham,
Gloucestershire, GL51 7RE
Tel: +44 (0) 1242 221200
Fax: +44 (0) 1242 520828
Web: www.securistyle.co.uk