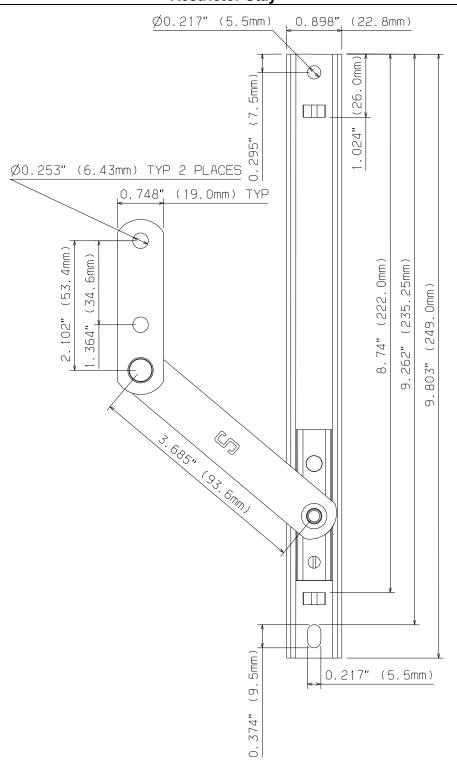

SECTION 2.4 SHEET 4 of 11

## ASSEMBLY SHEET - SR4 Restrictor Stay

#### Not to Scale, All dimensions in inches & mm

It is the responsibility of the user to ensure that this document is at the latest issue.

Due to our policy of continual product improvement we reserve the right to alter specifications without notice.

It is the responsibility of the window manufacturer to ensure that the finished window meets the required performance and safety specification.

ISSUE: May, 2003

Securistyle Ltd.
Kingsmead Industrial Estate
Princess Elizabeth Way, Cheltenham,
Gloucestershire, GL51 7RE
Tel: +44 (0) 1242 221200
Fax: +44 (0) 1242 520828
Web: www.securistyle.co.uk